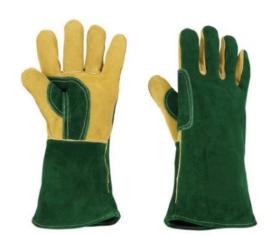

# **GL40**

#### Description

40cm length, double layer cow split leather thermal insulated welding glove

#### Features

- High grade cowhide split side leather for long time durability and heat & fire resistant.
- Cow split palm sewed offers enhanced grip.
- Super soft cotton lining provides better comfort, sweat absorption, and operation flexibility.
- 16" glove with extended safety cuff allows for easy removal and offers more protection.